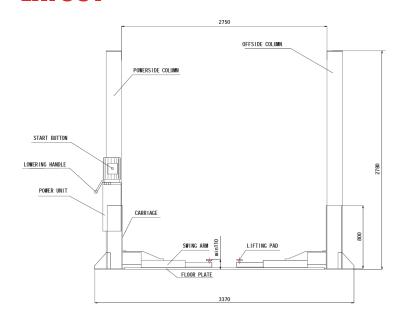

ope equalization system fores synchronous movement of two carriages and effectively prevents vehicle from tilting.



#### CONCRETE

150mm thick, reinforced, free from cracks/seams, 30mpa & cured 28+ days

## **SPECIFICATIONS**

| Model No.             | TLT240SBA                         |
|-----------------------|-----------------------------------|
| Lifting Capacity (kg) | 4,000kg                           |
| RAM Type              | Hydraulic                         |
| Min. Lifting Height   | 110mm                             |
| Max. Lifting Height   | 1950mm                            |
| Lifting Time          | <50s                              |
| Lowering Time         | 30s~45s                           |
| Motor Power & Voltage | 2.2kw, 3 phase/415V, 1 phase/240V |

### LAYOUT