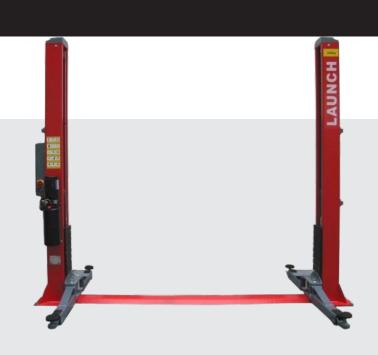

# TLT240SBA 4 TON 2 POST HOIST

The TLT240SBA is a 2 post hoist with a 4000KG load capacity

## **FEATURES**

- · 4000kg base type symmetric 2 post hoist
- Work Safe Australia, third party engineered and assessed and CF certified
- Fully automatic unlocking safety device adopted, operating only with Up/Down button
- Fully concealed cables and pipes
- Double hydraulic cylinder and high strength chain drive makes table and smooth lifting and lowering.
- Wire rope equalization system fores synchronous movement of two carriages and effectively prevents vehicle from tilting.