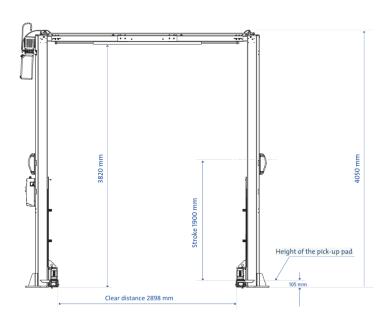

CRETE

150mm thick, reinforced, free from cracks/seams, 30mpa & cured 28+ days

## **SPECIFICATIONS**

| Model No.                | CM255-A                                      |
|--------------------------|----------------------------------------------|
| Lifting Capacity (kg)    | 5,500kg                                      |
| RAM Type                 | Hydraulic                                    |
| Min. Lifting Height (mm) | 105mm                                        |
| Max. Lifting Height (mm) | 2005mm                                       |
| Lifting Time             | 50s                                          |
| Lowering Time            | 50s                                          |
| Power Supply & Motor     | 3 Phase 50Hz 16A<br>(single phase available) |

### LAYOUT