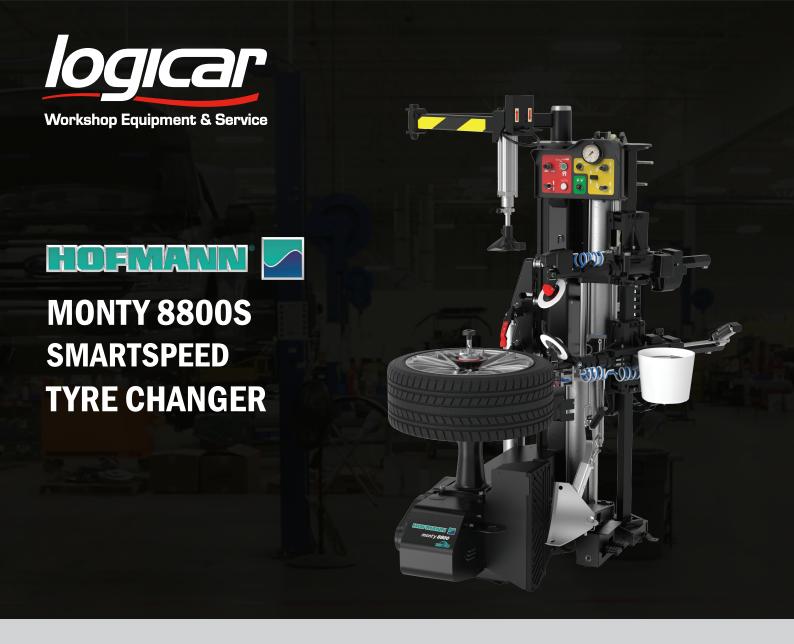

## **FEATURES**

- powerMONT, the innovative leverless mount and demount system, provides easy, fast and effortless solution for mounting and demounting of the tyre
- quickLOK™ automatic centre-post clamping system gives an electromechanical lock and unlock function for faster clamping
- Optimum bead breaker system for maximum performance with dynamic bead breaker with two disks for run-flat and low-profile tyres
- Precise, ergonomic and effortless
- On-floor bead breaker, the fastest solution for tyres with high aspect ratio
- Pneumatic bead depressor is an essential tool for convenient demounting of hard sidewall tyres

## **SPECIFICATIONS**

| M/D Tool Technology       | powerMONT™                    |
|---------------------------|-------------------------------|
| Tower Technology          | Solid post with tool carriage |
| Clamping System           | Center post                   |
| Tool Vertical Positioning | Pneumatic                     |
| Inside Clamping Range     | 12"-30"                       |
| Breaking Force            | 11,5 kN                       |
| Speed Control             | smartSpeed                    |
| Capability                | 70 Kg                         |
| Power Supply              | 230 VAC 1ph 50/60 Hz          |
| Installed Motor Power     | 0.9 kW                        |
| Dimensions LxWxH          | 1481 x 1863 x 1880            |
| Weight                    | 465 Kg                        |