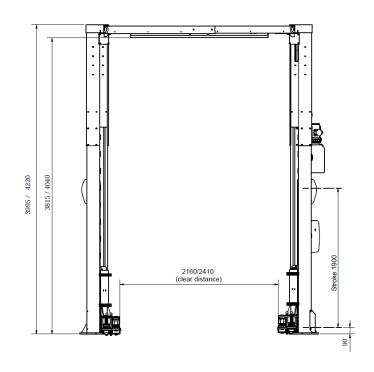

## **SPECIFICATIONS**

| Model No.                | CM245-A                                      |
|--------------------------|----------------------------------------------|
| Lifting Capacity (kg)    | 4,500kg                                      |
| RAM Type                 | Hydraulic                                    |
| Min. Lifting Height (mm) | 90mm                                         |
| Max. Lifting Height (mm) | 1990mm                                       |
| Lifting Time             | 30s                                          |
| Lowering Time            | 30s                                          |
| Power Supply & Motor     | 400V 50-60Hz 16A<br>(single phase available) |

## LAYOUT