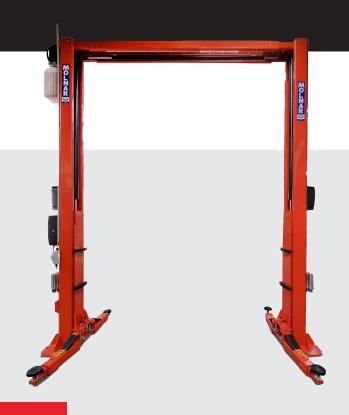

The Molnar CM245-A two post car hoist is a symmetrical 4.5 tonne electro-hydraulic two post vehicle hoist available with 3 phase or optional single phase motor power.

## **FEATURES**

- · Clear floor (no base frame)
- · Unique single post symmetric column design for greater stability
- · Carriage with slide blocks
- · Push button control unit with upper protection limit
- · Park button and direct down functionality
- Mechanical synchronisation
- · Automatic arm locking system
- Double telescopic front and rear arms
- 105° arm swing; eases pad positioning
- Suitable for small passenger cars through to SUVs