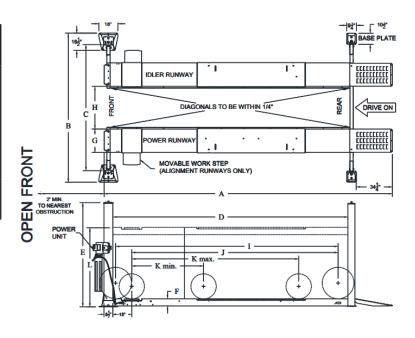

better ergonomics, allowing easy access to adjustment points on both standard or long length runway racks
- Improved 4-wheel alignment wheelbase for extended alignment capabilities allowing you to service both long and short wheelbase vehicles
- Louvered approach ramps prevent wheel-spin and are more effective than diamond tread or abrasive strips



#### CONCRETE

150mm thick, reinforced, free from cracks/seams, 30mpa & cured 28+ days

# **SPECIFICATIONS**

| Model No.             | 4115                      |
|-----------------------|---------------------------|
| Lifting Capacity (kg) | 6803kg                    |
| Max. Lifting Height   | 1981mm                    |
| Min. Lifting Height   | 187mm                     |
| Motor & Voltage       | 3HP 208V - 230V, 60HZ 1PH |

### LAYOUT