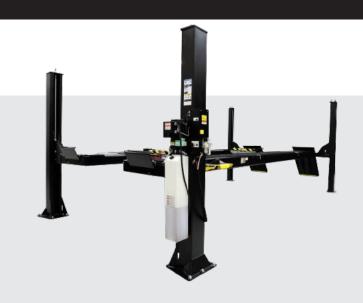

# **4115 6.8 TON 4 POST HOIST**

The 26" wide runways allow you to service or align a wide range of vehicles from small passenger cars to medium-duty trucks up to 6803kg.

## **FEATURES**

- All-new and wider 26" runways
- Open and closed front design for better ergonomics, allowing easy access to adjustment points on both standard or long length runway racks
- Improved 4-wheel alignment wheelbase for extended alignment capabilities allowing you to service both long and short wheelbase vehicles
- Louvered approach ramps prevent wheel-spin and are more effective than diamond tread or abrasive strips

# **SPECIFICATIONS**

| Model No.             | 4115                      |
|-----------------------|---------------------------|
| Lifting Capacity (kg) | 6803kg                    |
| Max. Lifting Height   | 1981mm                    |
| Min. Lifting Height   | 187mm                     |
| Motor & Voltage       | 3HP 208V - 230V, 60HZ 1PH |