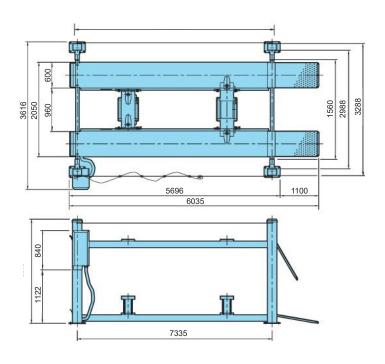

### **LAYOUT**

## **SPECIFICATIONS**

| Model No.             | SL-6000A                  |
|-----------------------|---------------------------|
| Lifting Capacity (kg) | Main: 6000kg Jack: 3000kg |
| Max. Lifting Height   | Main: 1785mm Jack: 560mm  |
| Min Lifting Height    | Body: 280mm Jack: 230mm   |
| Motor                 | 3HPx5Px380V 415Vx50/60Hz  |