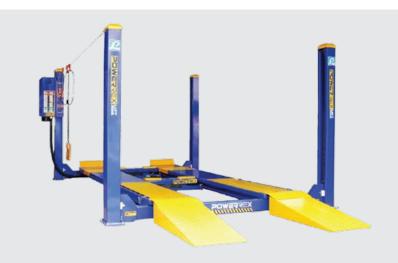

# **SL-6000A 6 TON 4 POST HOIST**

Powerrex SL6000A 4 post 6 ton heavy duty alignment hoist made in Korea with 2 jacks

## **FEATURES**

- · 6 tonne lift capacity with 2 jacks
- · "Extra" wide between posts
- · Lift height of 1848mm
- · Safety lock on each post
- Turntable recesses
- · Built in rear slip plates
- · Cable remote control
- · Powder coat finish
- 2xt tonne jacking bridge